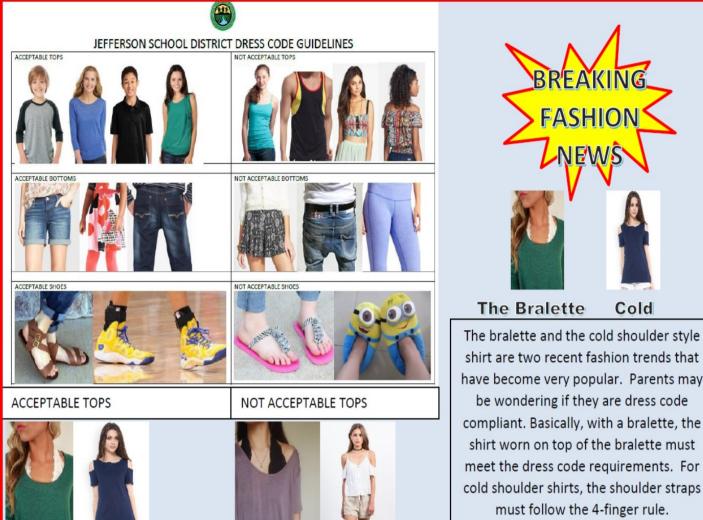

arrange all communication prior to the start of the day. Thank you for your understanding and cooperation.

**FASHION** NEWS Cold The bralette and the cold shoulder style shirt are two recent fashion trends that have become very popular. Parents may be wondering if they are dress code compliant. Basically, with a bralette, the shirt worn on top of the bralette must

cold shoulder shirts, the shoulder straps must follow the 4-finger rule.

TB CLEARANCE PROCESS: The Jefferson School District Nurse is required to administer the Risk Assessment Ouestionnaire in person. Our district nurse, Tina Coverdale will be available the last WEDNESDAY of every month from 2:00 to 3:00 at the District Office. Anyone needing a TB assessment can drop in during that time for Nurse Tina to administer the questionnaire. .