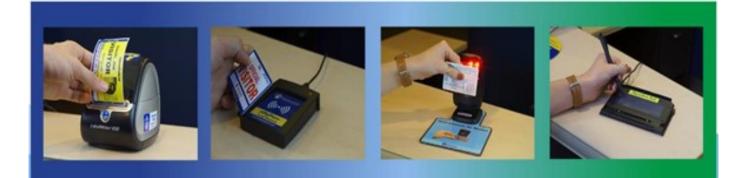

## Ident-A-Kid Visitor Management System

Jefferson School District received a grant to help implement the Ident-A-Kid Visitor Management System at our school. This is a system where visitors scan their drivers license and a background check is performed against the national sex offender registry prior to receiving a visitor badge. Tardy students and students leaving campus early will also use the system. **Please remember, when arriving on Traina campus you will be asked to scan your drivers license.** Thank you in advance for your cooperation and assistance in keeping our campus safe!